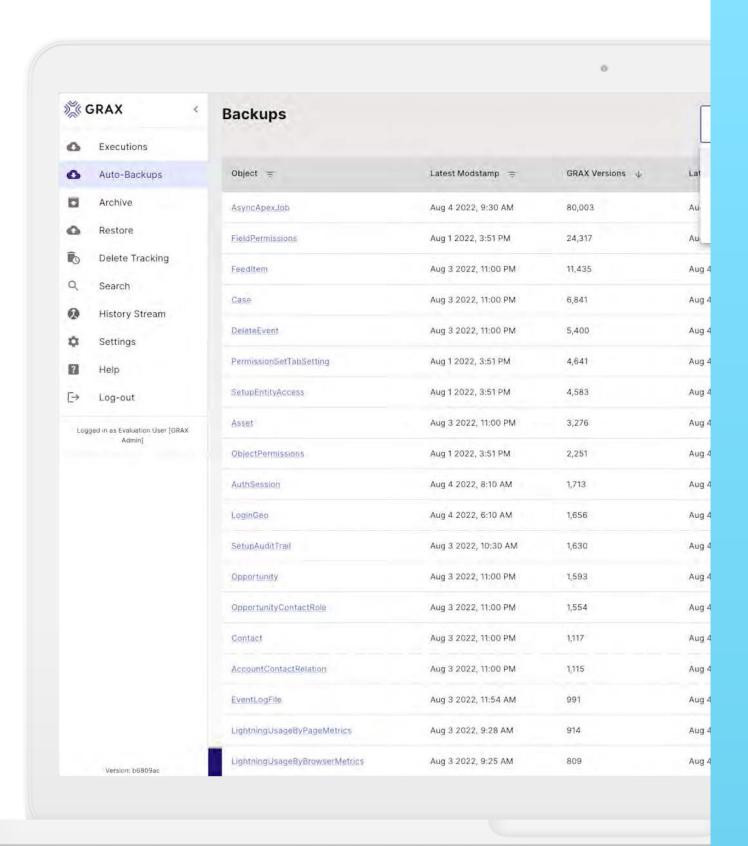

## Backup, recover and access your Salesforce data anytime

Store your mission-critical data, metadata, custom objects, relationships, and attachments in your cloud environment (AWS, Azure, GCP, & others). With GRAX, you can simply click to restore data, relationships, and related objects. Effortlessly capture up to every single event and take ownership of your Salesforce historical data.

#### **Grab Anything**

Data, metadata, custom objects, relationships, attachments